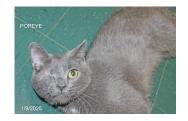

The feature cats for this newsletter are Popeye and Cutie. Popeye came to The Tenth Life with a severe injury. We think that he was hit by a car and the pressure of the injury caused his eye to literally pop out of the socket and was on his cheek. His mouth and paws were bloody, and he could not shut his mouth. We were concerned that his jaw was broken. His eye has been removed, and he is recovering from his injuries. He is solid gray, very sweet, and about a year old. We cannot even imagine the pain he suffered. He loves every one and loves to be held. What a special boy!!