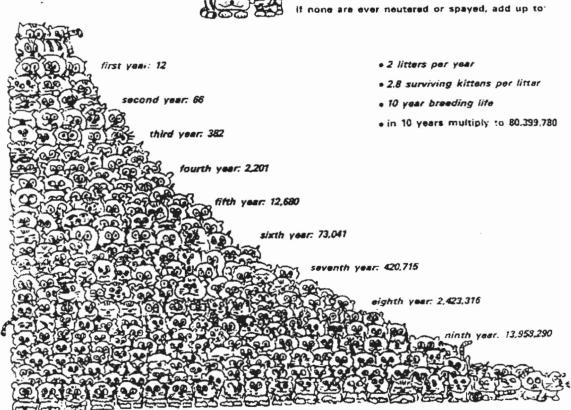

#### **Approaching Kitten Season**

Although kitten season never seems to end with the milder winters we have had the last few years. It supposedly runs from about March to October. Unfortunately, when winters are milder, cats seem to continue to go into heat year around. With the gestation period being only sixty-three days, cats can have a few litters each year. With so many un-neutered females and males, there is such a surplus of kittens, that so many adults and kittens are put to death only because they were born. This is a tragedy. Please have all of your cats spayed or neutered as soon as your vet will do the surgery. If done early enough, you can prevent the females from going into heat and becoming pregnant. We spay or neuter our cats at The Tenth Life at four months which is usually before the first heat cycle. Cats in heat are miserable and they make their owners miserable also. There are so many advantages to having the males and females neutered. Please see the bottom of page eleven for the advantages of spaying and neutering Micro chips are so important for all pets. If your pet and the bottom of page twelve for the results of not neutering cats.